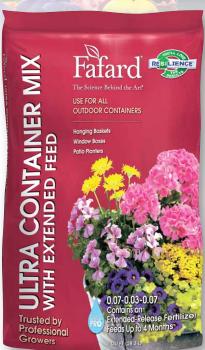

## Fafard® Ultra Container Mix with extended feed

Ultra Container Mix with extended feed is specifically formulated for all your patio containers, hanging baskets and window boxes.

- All-purpose container mix
- Contains Moisture Pro™ water holding crystals
- Feeds plants up to 4 months
- Contains RESiLIENCE®, our silicon-enriched additive - may enhance plant growth, flowering and improve resistance to wilting

## **Available Sizes:**

1.0 CF (70/pallet), 2.0 CF (40/pallet)

Ingredients: Regionally formulated and contains a blend of Canadian Sphagnum peat moss, compost, processed softwood bark, perlite, dolomite lime, controlled-release fertilizer and wetting agent.